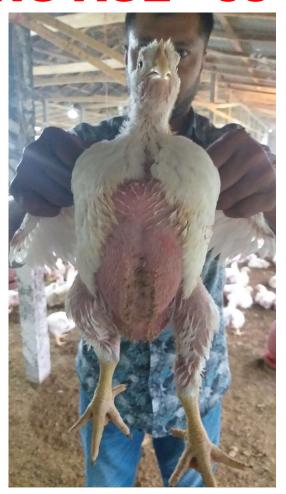

#### **AFTER LIFTING**

Company: 71 Integration (Alal Feed, Bangladesh

• Farmer: Shahnaj Poultry, Bogura

Hatch Date: 27-07-2020

• Chicks: 400

• Mortality%: 5.50

Av Body Weight (Kg): 2.448

• FCR: 1.486

• Mean Age: 35.02

Av Day Gain: 69.91

• C FCR: 1.374

• EEF: 445

• GC/Kg (BDT): 14.53

Total GC (BDT): 13,446/