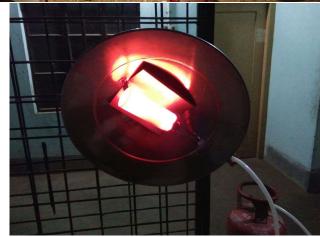

#### 2020 – ROSS /COBB /Lowman /Hubbard <u>HEATING through Bulb!!!</u>

- HUDDLING; Mortality
- Cold Shock; Mortality
- Poor Feed Intake; Unevenness with Weak & Lame Chicks
- YOLK Infection; Mortality
- Low Immunity; One after another Disease Outbreak –
   IBH, ND, CRD, E coli