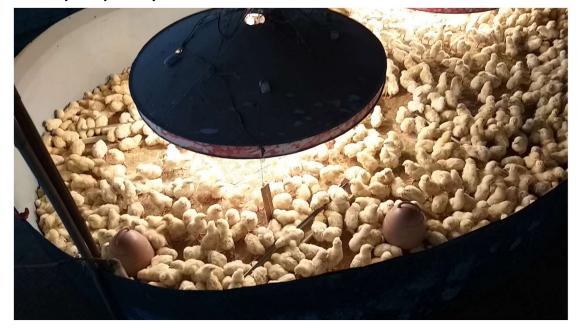

#### 2020 – ROSS /COBB /Lowman /Hubbard <u>HEATING through Bulb!!!</u>

- HUDDLING; Mortality
- Cold Shock; Mortality
- Poor Feed Intake; Unevenness with Weak & Lame Chicks
- YOLK Infection; Mortality
- Low Immunity; One after another Disease Outbreak –
   IBH, ND, CRD, E coli