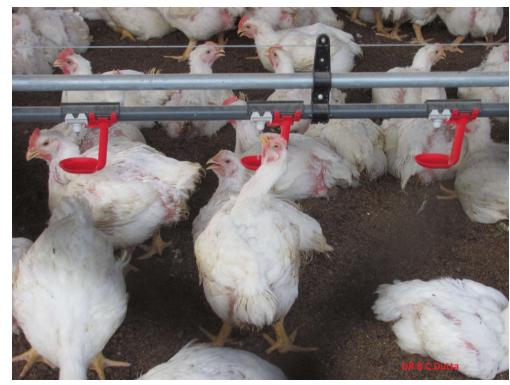

#### **AFTER 35 DAYS**

Photo from 2015 Album

Body Weight: 2.200Kg +

Mortality: < 4%

#### **LIFTING AGE - 38 DAYS**

Photo from 2016 Album

Photo from 2019 Album