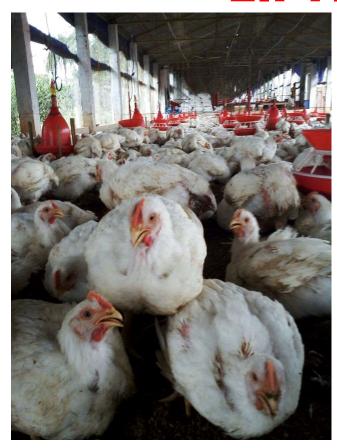

#### **LIFTING AGE - 38 DAYS**

Photo from 2016 Album

Photo from 2019 Album

#### **AFTER LIFTING**

Company: 71 Integration (Alal Feed, Bangladesh

• Farmer: Shahnaj Poultry, Bogura

Hatch Date: 27-07-2020

• Chicks: 400

• Mortality%: 5.50

Av Body Weight (Kg): 2.448

• FCR: 1.486