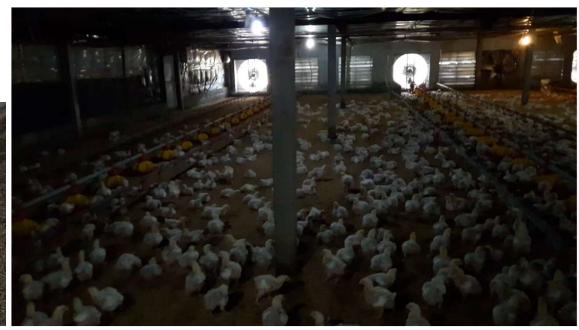

#### **LIFTING AGE - 38 DAYS**

Photo from 2016 Album

Photo from 2019 Album

#### **AFTER LIFTING**

Company: 71 Integration (Alal Feed, Bangladesh

• Farmer: Shahnaj Poultry, Bogura

Hatch Date: 27-07-2020

• Chicks: 400

• Mortality%: 5.50

Av Body Weight (Kg): 2.448

• FCR: 1.486