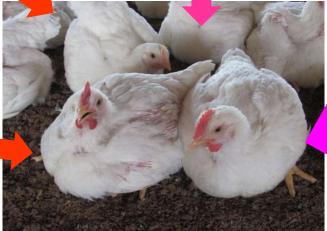

#### **AFTER 7 DAYS**

**Body Weight: 200gm Plus** 

Mortality: < 1%

Photo from 2015 Album

#### **AFTER 14 DAYS**

**Mortality:** < **1.5%** 

Photo from 2017 Album

#### **AFTER 21 DAYS**

**Body Weight: 950gm Plus** 

Mortality: < 2%

**Photo from 2017 Album** 

#### **AFTER 28 DAYS**

Photo from 2017 Album

Body Weight: 1.6Kg +

Mortality: < 3%

**Photo from 2014 Album** 

#### **AFTER 35 DAYS**

Photo from 2015 Album

Body Weight: 2.200Kg +

Mortality: < 4%

#### **LIFTING AGE - 38 DAYS**

Photo from 2016 Album

Photo from 2019 Album